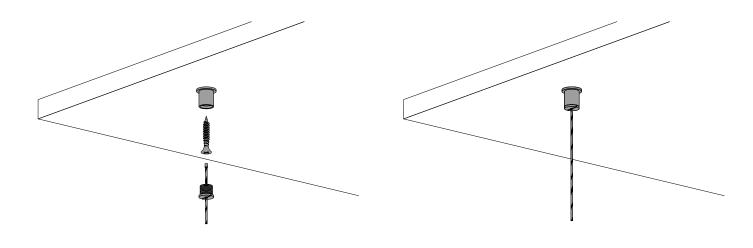

## Single Anchor

- 1. Secure the nut section of the Single Anchor to the ceiling using hardware recommended for your ceiling material. Now insert the wire cable into the bolt section, ensuring that the steel stub on the cable is seated inside the bolt section.
- 2. Now thread the bolt section into the nut that is fixed to the ceiling. Your ceiling hardware is now installed and ready for use.