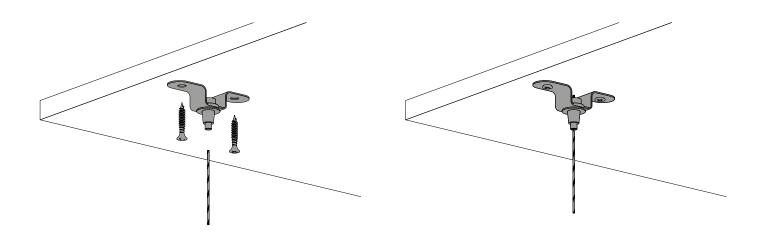

## U-Anchor

- 1. Mount the U- Anchor by screwing it to the ceiling using hardware recommended for your ceiling material.
- 2. Insert approximately 1" of the wire cable into the U-Anchor as shown below. Your ceiling hardware is now installed and ready for use.