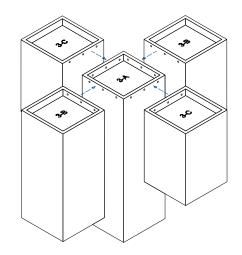

**4.** Repeat step 3 until all fixing points are completed. Your cloud is now ready to be suspended from the ceiling, please refer to the Ceiling Hardware Installation Guide.

**5.** Please see below configurations of other products in this range:

X Profile

I Profile

V Profile