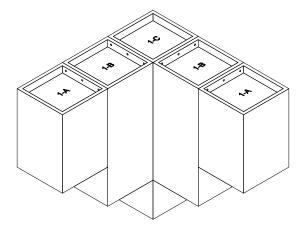

**3.** Now, secure the cloud sections together as shown below using the hardware provided.

2. Arrange the cloud sections as shown below, ensuring that the pre-cut holes for the hardware align. (Other product layouts shown at the end of this document).