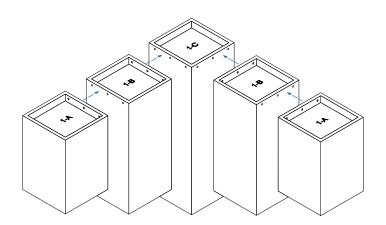

**4.** Repeat step 3 until all fixing points are completed. Your cloud is now ready to be suspended from the ceiling, please refer to the Ceiling Hardware Installation Guide.

**5.** Please see below configurations of other products in this range:

X Profile

I Profile

V Profile