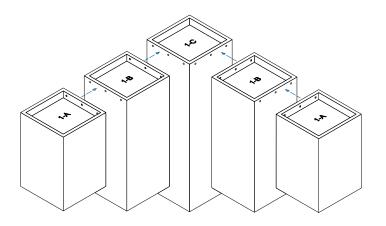

## hush.

Install Guide

Quiet by design

- Prior to installation, installers are advised to unpack and lay out panels to determine the most aesthetically pleasing arrangement of panels.
- 1. Locate the 5 sections of the Cloud as listed below:
  - 2 sections at 300mm long
  - 2 sections at 450mm long
  - 1 section at 600mm long