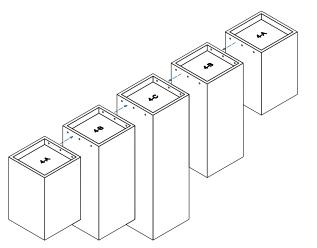

**4.** Repeat step 3 until all fixing points are completed. Your cloud is now ready to be suspended from the ceiling, please refer to the Ceiling Hardware Installation Guide.

**5.** Please see below configurations of other products in this range:

X Profile

I Profile

V Profile