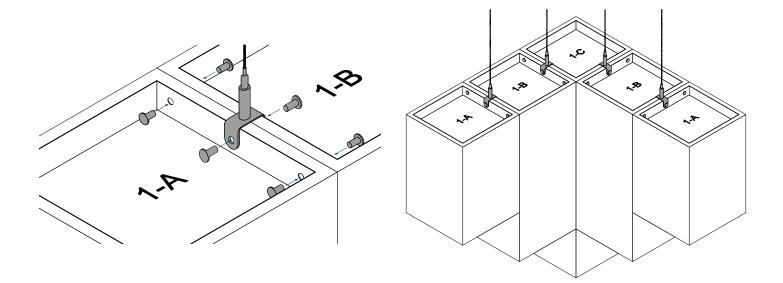

**3.** Now, secure the cloud sections together as shown below using the hardware provided.

2. Arrange the cloud sections as shown below, ensuring that the pre-cut holes for the hardware align. (Other product layouts shown at the end of this document).

**4.** Repeat step 3 until all fixing points are completed. Your cloud is now ready to be suspended from the ceiling, please refer to the Ceiling Hardware Installation Guide.

**5.** Please see below configurations of other products in this range: