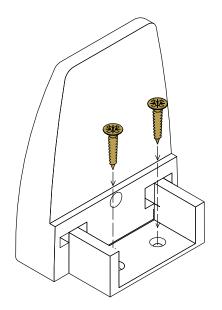

2. Using the dimension diagram shown above as a reference, fix the first clamp section to the desk surface using two screws suitable for your desk material type and thickness..

**4.** Place the Desk Divider into the clamps and tighten into place using the bolt provided.