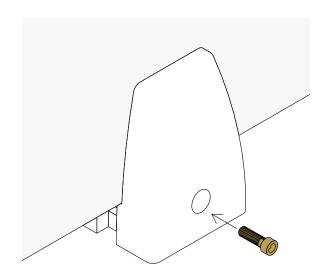

(Please note: You will require two clamp sets for all panels up to 48", all panels over 48" will require three clamp sets.).

**3.** Now, insert the second half of the clamp into the first section that is secured to the desk.

2. Using the dimension diagram shown above as a reference, fix the first clamp section to the desk surface using two screws suitable for your desk material type and thickness..

**4.** Place the Desk Divider into the clamps and tighten into place using the bolt provided.