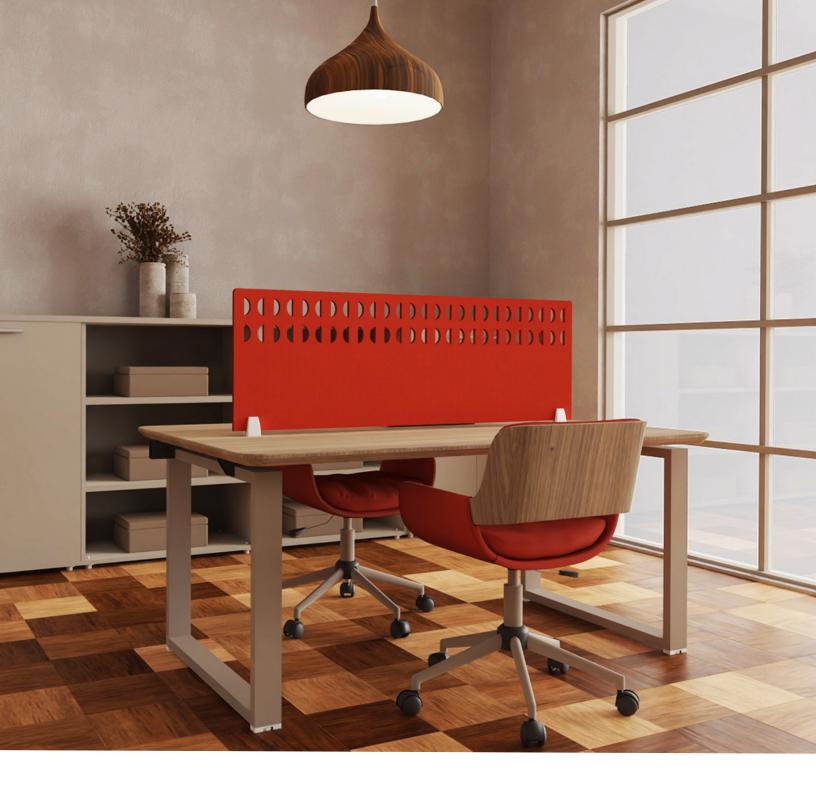

## hush.

Install Guide Desk Divider

Quiet by design

- Prior to installation, installers are advised to unpack and lay out panels to determine the most aesthetically pleasing arrangement of panels.
- 1. Determine the desired location for the panel on your desk.