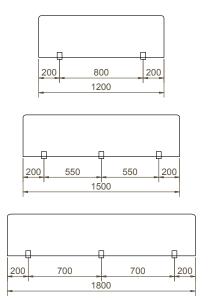

(Please note: You will require two clamp sets for all panels up to 48", all panels over 48" will require three clamp sets.).

**3.** Now, insert the second half of the clamp into the first section that is secured to the desk.

2. Using the dimension diagram shown above as a reference, fix the first clamp section to the desk surface using two screws suitable for your desk material type and thickness..

**4.** Place the Desk Divider into the clamps and tighten into place using the bolt provided.