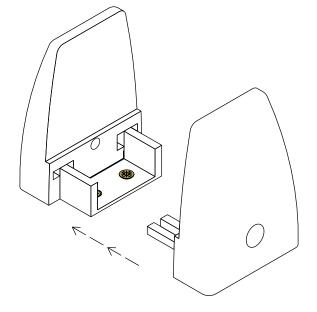

(Please note: You will require two clamp sets for all panels up to 48", all panels over 48" will require three clamp sets.).

**3.** Now, insert the second half of the clamp into the first section that is secured to the desk.

2. Using the dimension diagram shown above as a reference, fix the first clamp section to the desk surface using two screws suitable for your desk material type and thickness..

**4.** Place the Desk Divider into the clamps and tighten into place using the bolt provided.