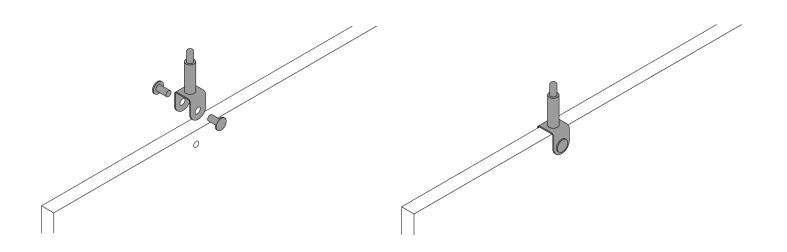

## 1. Locate the Fin Baffle.

(Note; the top of the baffle will have small holes cut out for the installation hardware)..

2. Locate the Shoulder-bracket hardware provided.

**3.** Align the Shoulder-brackets with the small cut out holes on the baffle.

**4.** Now tighten the bolt hardware.

**5.** When all Shoulder-brackets have been installed, your Fin Baffle is now complete and ready to be suspended from the ceiling.

(Please refer to the 'Ceiling Hardware Install Guide' for the final steps).