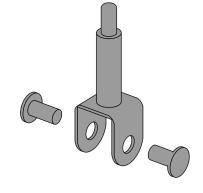

## 1. Locate the Fin Baffle.

(Note; the top of the baffle will have small holes cut out for the installation hardware)..

2. Locate the Shoulder-bracket hardware provided.

**3.** Align the Shoulder-brackets with the small cut out holes on the baffle.