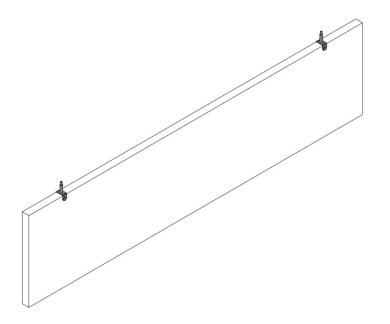

**4.** Now tighten the bolt hardware.

**5.** When all Shoulder-brackets have been installed, your Fin Baffle is now complete and ready to be suspended from the ceiling.

(Please refer to the 'Ceiling Hardware Install Guide' for the final steps).