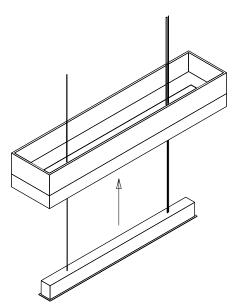

## Individual Suspension

- 1. Locate Fusion with the cut-out on the underside. The size of the cut-out will be the same size as the body of the LED light unit.
- 2. Insert the LED light unit into the underside of Fusion. Now secure the hardware to the ceiling at your desired height, please refer to the Ceiling Hardware guide.