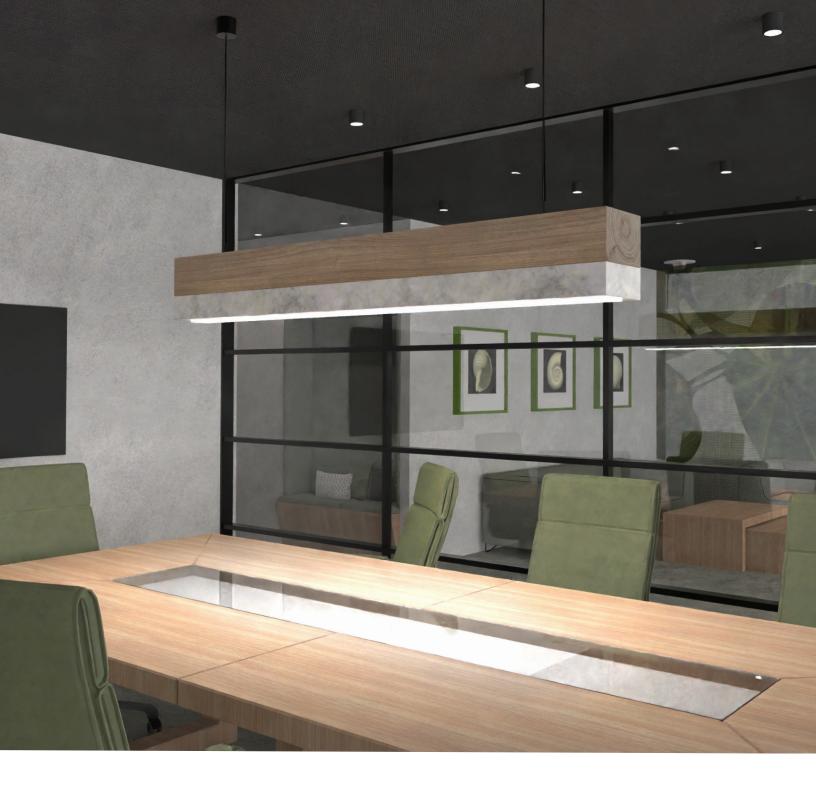

## hush.

Install Guide

Fusion

Quiet by design

• Prior to installation, installers are advised to unpack and lay out panels to determine the most aesthetically pleasing arrangement of panels.

## Individual Suspension

- 1. Locate Fusion with the cut-out on the underside. The size of the cut-out will be the same size as the body of the LED light unit.
- 2. Insert the LED light unit into the underside of Fusion. Now secure the hardware to the ceiling at your desired height, please refer to the Ceiling Hardware guide.