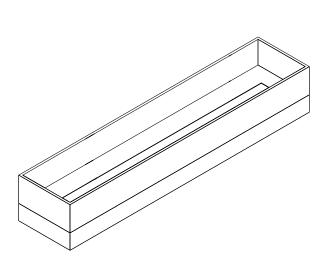

## Individual Suspension

- 1. Locate Fusion with the cut-out on the underside. The size of the cut-out will be the same size as the body of the LED light unit.
- 2. Insert the LED light unit into the underside of Fusion. Now secure the hardware to the ceiling at your desired height, please refer to the Ceiling Hardware guide.

3. Now, have a certified electrician connect the LED light to the power source, according to electrical codes and standards required for your region. Once the electrical connection is complete, your Fusion is complete and ready for use.