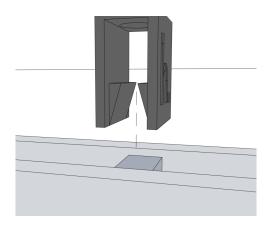

## hush.

Install Guide Palisade

Quiet by design

- Prior to installation, installers are advised to unpack and lay out panels to determine the most aesthetically pleasing arrangement of panels.
- 1. Measure and locate all necessary positions of all brackets to align with the clip attached to the columns. Insert anchors or wall plugs.
- 2. Once properly measured, insert the screw into the wall/ceiling through the hole of the provided bracket securing it tightly.

- **3.** Once all brackets are secured align it with the clip already attached to the column.
- **4.** Slide the column into the notch of the bracket securing it in place.

5. Repeat above steps for all beams.