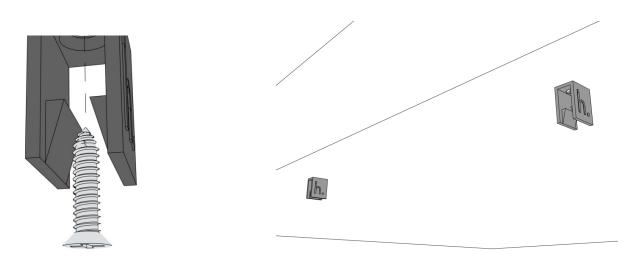

## hush.

Install Guide Palisade

Quiet by design

- Prior to installation, installers are advised to unpack and lay out panels to determine the most aesthetically pleasing arrangement of panels.
- 1. Measure and locate all necessary positions of all brackets to align with the clip attached to the columns. Insert anchors or wall plugs.
- 2. Once properly measured, insert the screw into the wall/ceiling through the hole of the provided bracket securing it tightly.

- **3.** Once all brackets are secured align it with the clip already attached to the column.
- **4.** Slide the column into the notch of the bracket securing it in place.

5. Repeat above steps for all beams.