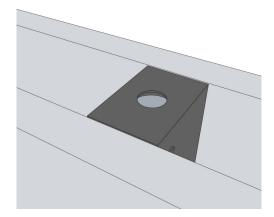

## hush.

Install Guide Palisade

Quiet by design

- Prior to installation, installers are advised to unpack and lay out panels to determine the most aesthetically pleasing arrangement of panels.
- 1. Measure and locate all necessary positions of all brackets to align with the clip attached to the columns. Insert anchors or wall plugs.
- 2. Once properly measured, insert the screw into the wall/ceiling through the hole of the provided bracket securing it tightly.

- **3.** Once all brackets are secured align it with the clip already attached to the column.
- **4.** Slide the column into the notch of the bracket securing it in place.

5. Repeat above steps for all beams.