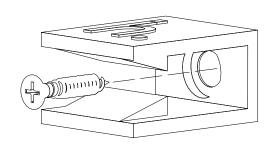

- 3. Now position the panel in the desired location on the wall, press the panel firmly against wall only pressing in the locations of the pointed transfer clips. The clips will leave a small 'dent' on the wall, this will indicate the required location of the mounting clips.
- **4.** Fasten the mounting clips to the wall, using applicable screws/anchors necessary for your wall substrate.