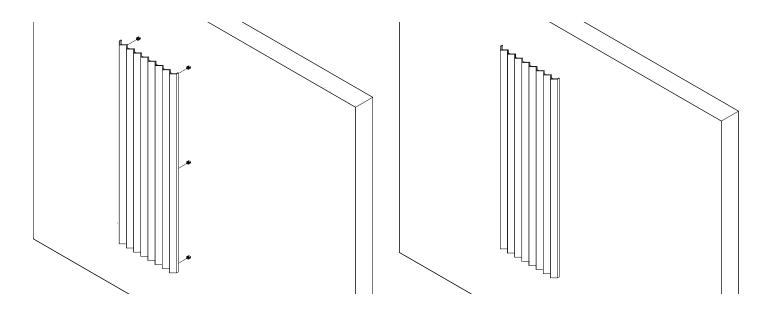

## hush.

Install Guide

Peak

- Prior to installation, installers are advised to unpack and lay out panels to determine the most aesthetically pleasing arrangement of panels.
- **1.** Identify the mounting points on the back of the Peak panel.
- **2.** Place a pointed transfer clip on each of the mounting points as shown below:

- 3. Now position the panel in the desired location on the wall, press the panel firmly against wall only pressing in the locations of the pointed transfer clips. The clips will leave a small 'dent' on the wall, this will indicate the required location of the mounting clips.
- **4.** Fasten the mounting clips to the wall, using applicable screws/anchors necessary for your wall substrate.

**hush.** Peak · Install Guide | 1

- 5. Remove all the pointed transfer clips from the back of the Peak panel, the panel can now be placed on the wall, aligning the mounting points on the panel with the mounting clips on the wall.
- **6.** Ensure that the panel is firmly pushed into place by pressing the panel against the wall in the locations of the mounting clips.