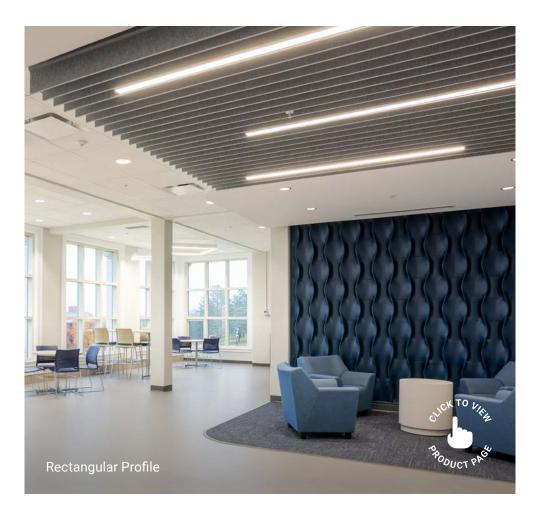

# Lighting

Introducing our Innovative Acoustic Lighting Category, where lighting meets sound absorption to transform your space bringing a beautiful harmony with double function: illuminate and absorbs sound!