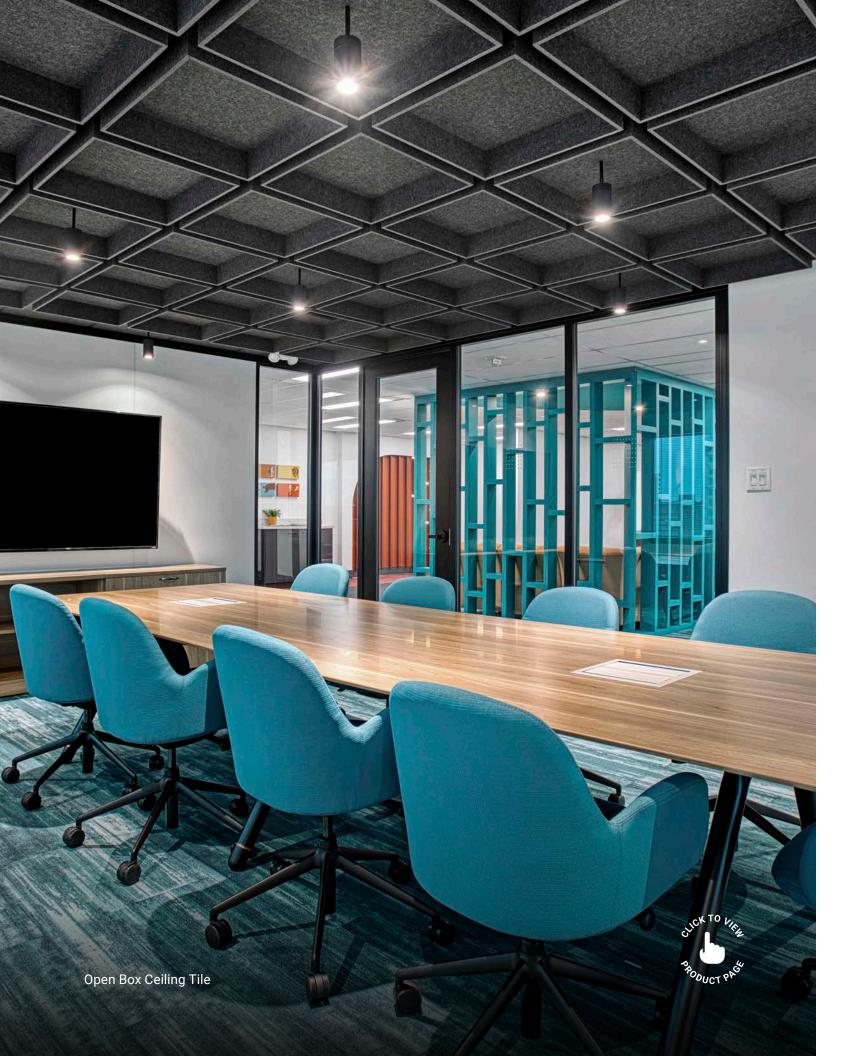

## Ceiling Tiles

Transform your space with ease! Whether you're using an existing or new T-bar ceiling, these high-performance acoustic pieces are designed to seamlessly fit into the existing grid—no tools required! The innovative design adds a touch of modernity and joy to any environment.