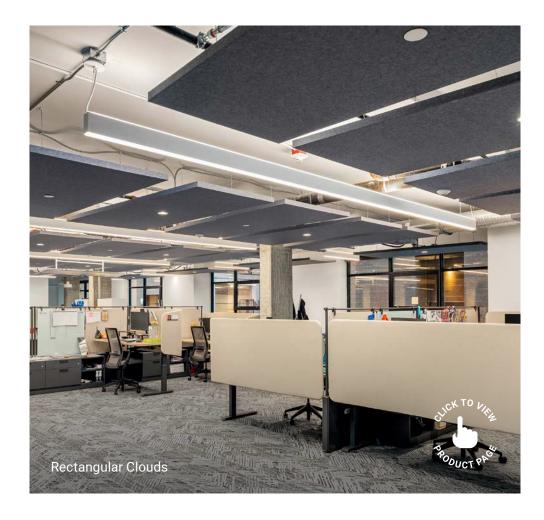

## Ceiling Tiles

Transform your space with ease! Whether you're using an existing or new T-bar ceiling, these high-performance acoustic pieces are designed to seamlessly fit into the existing grid—no tools required! The innovative design adds a touch of modernity and joy to any environment.