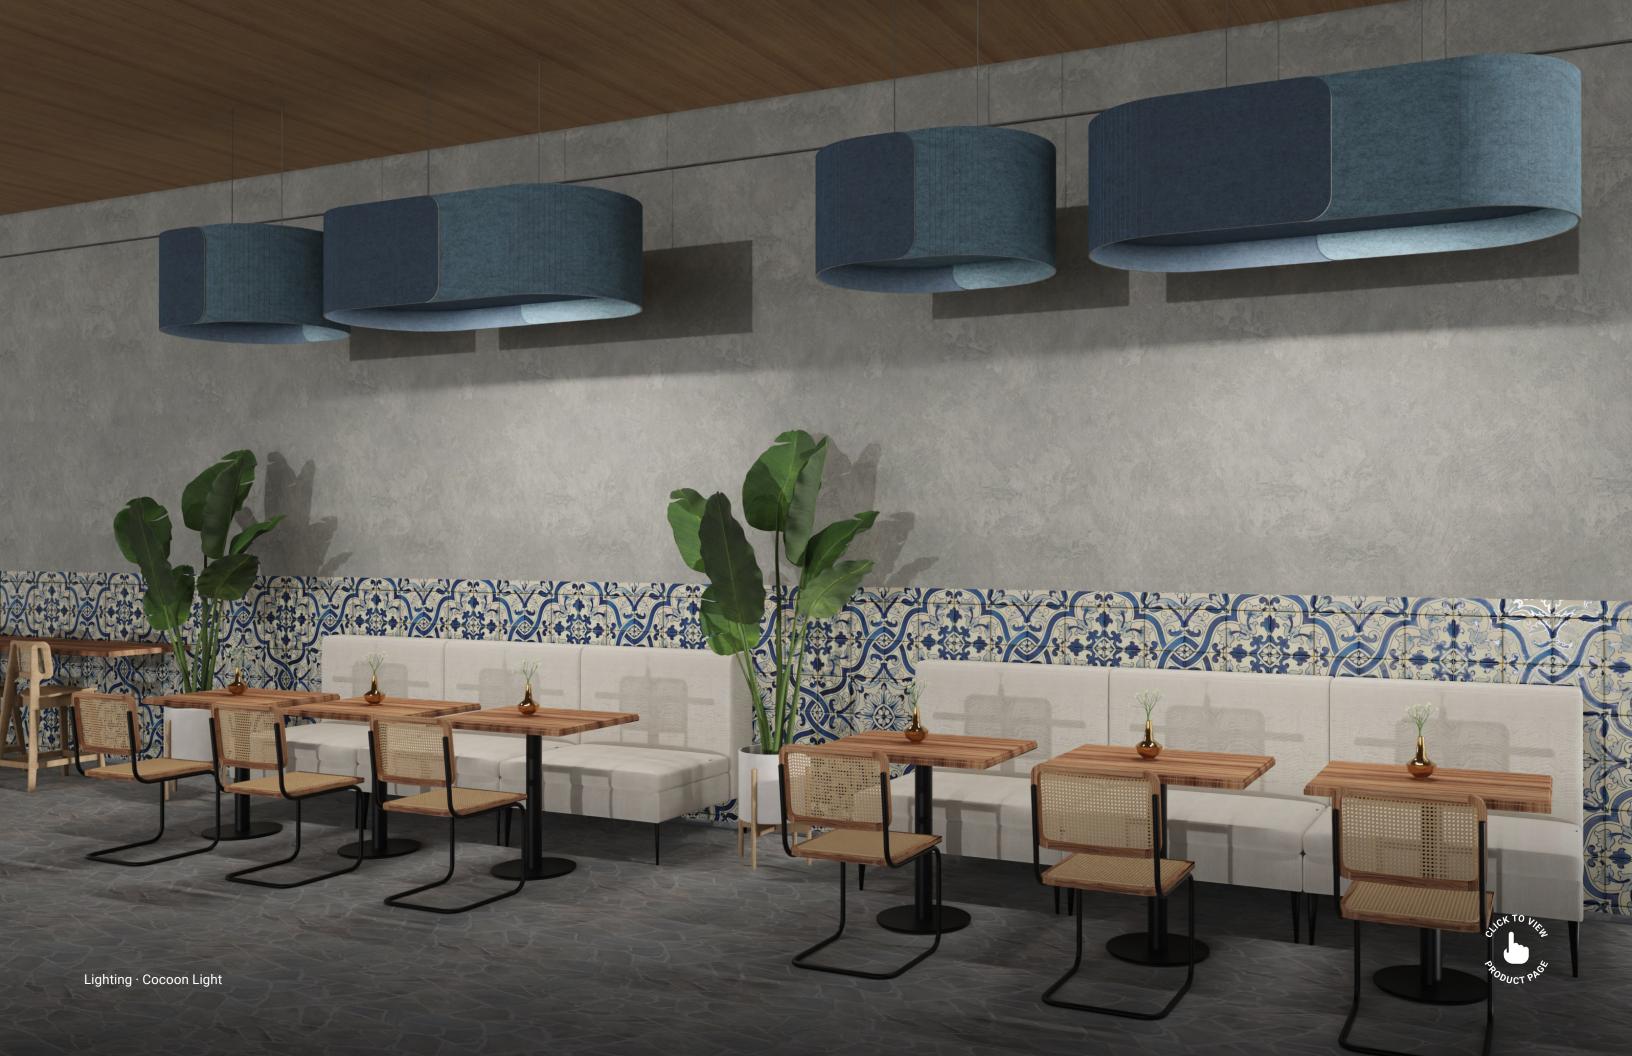

# Lighting

Introducing our Innovative Acoustic Lighting Category, where lighting meets sound absorption to transform your space bringing a beautiful harmony with double function: illuminate and absorbs sound!