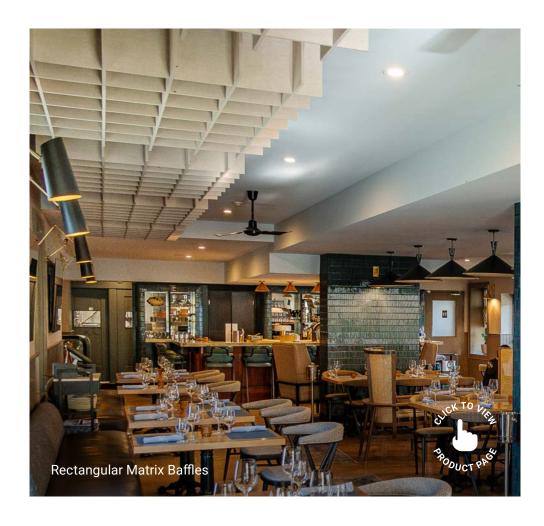

#### Matrix Baffles

Why not double the baffles? A suspension grid is created by joining two sets of baffles to create our Matrix Baffles. With so many possibilities and options, these Matrix Baffles can bring any space together and minimize ceiling echoes.