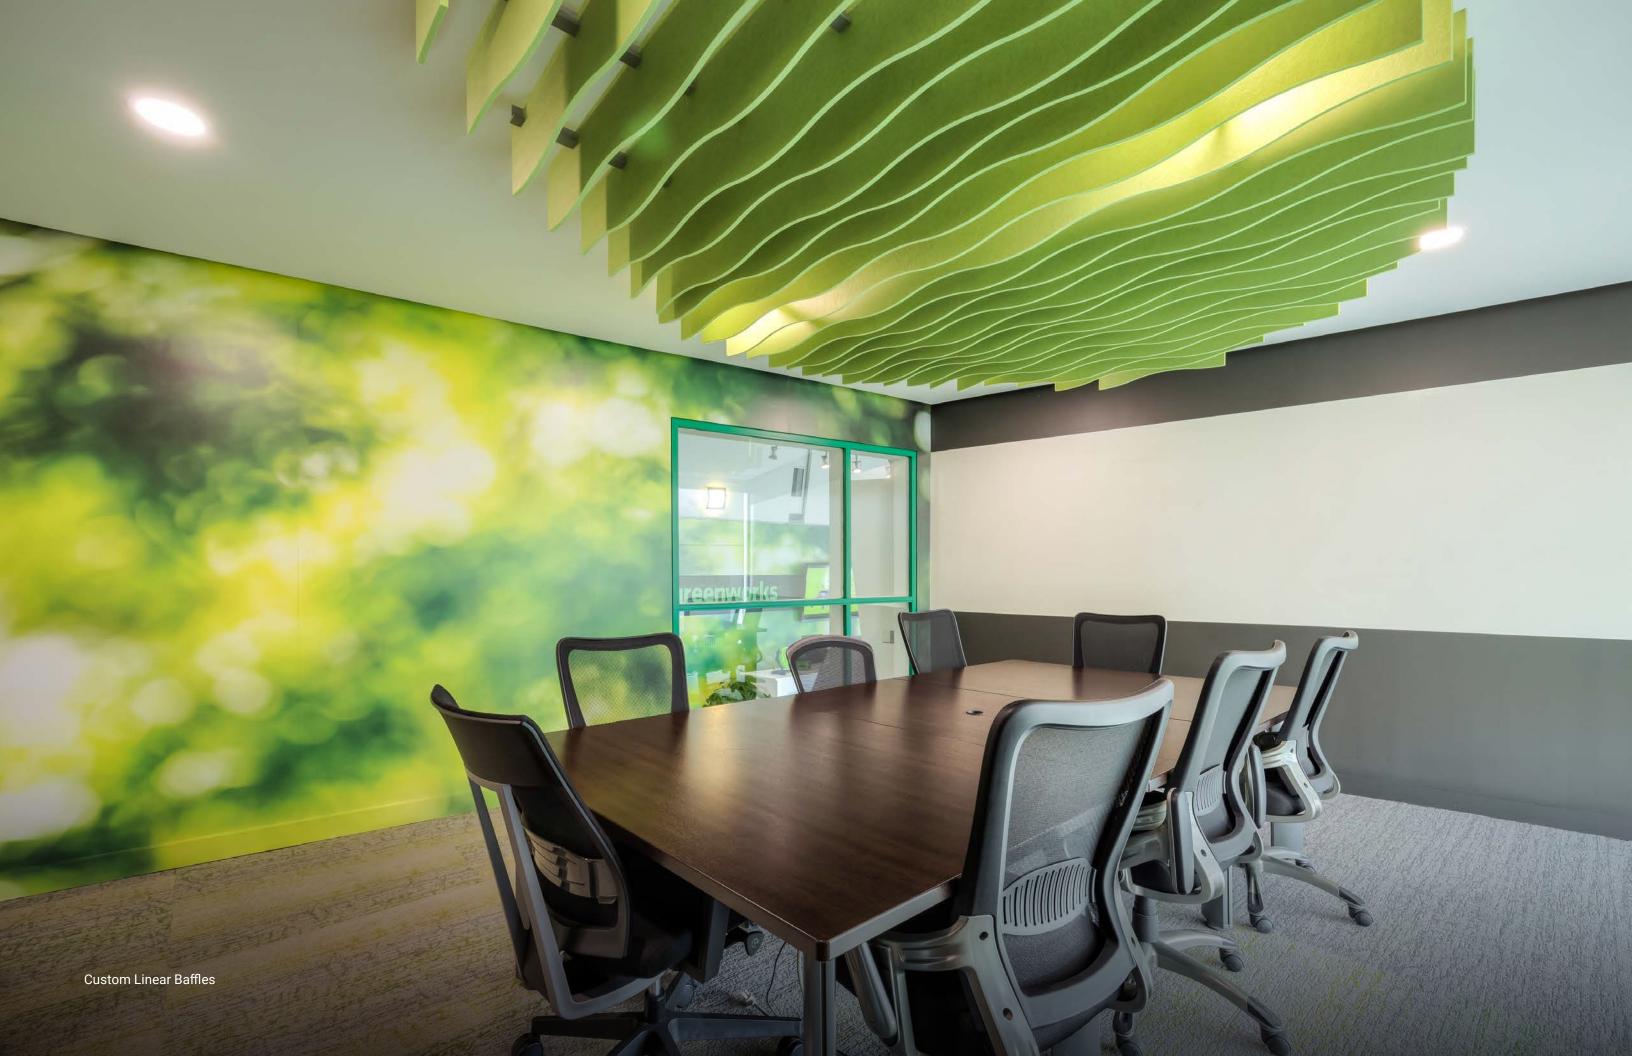

#### Linear Baffles

The use of acoustic Baffles can increase interest in an otherwise unattractive area. With a wide range of ceiling baffle shapes and sizes, you can create a statement. The Hush Baffles break up the sound, reducing the echoes and taking care of any unwanted noise.