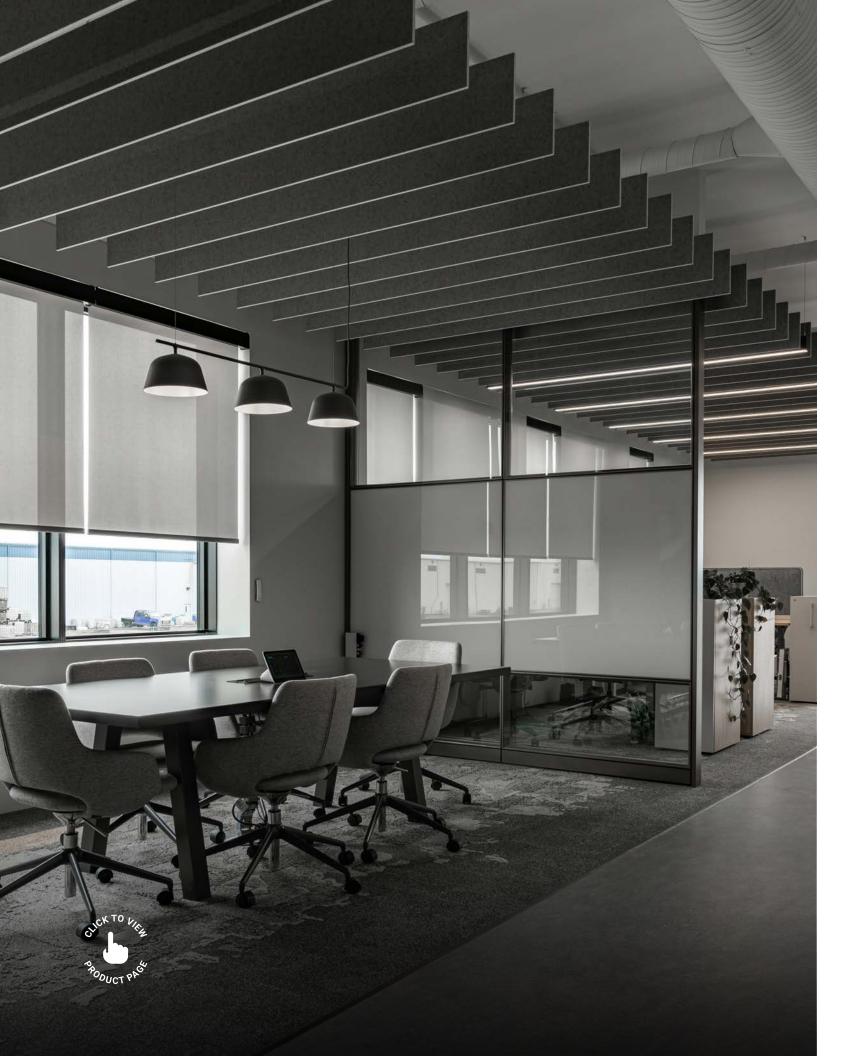

#### Linear Baffles

The use of acoustic Baffles can increase interest in an otherwise unattractive area. With a wide range of ceiling baffle shapes and sizes, you can create a statement. The Hush Baffles break up the sound, reducing the echoes and taking care of any unwanted noise.