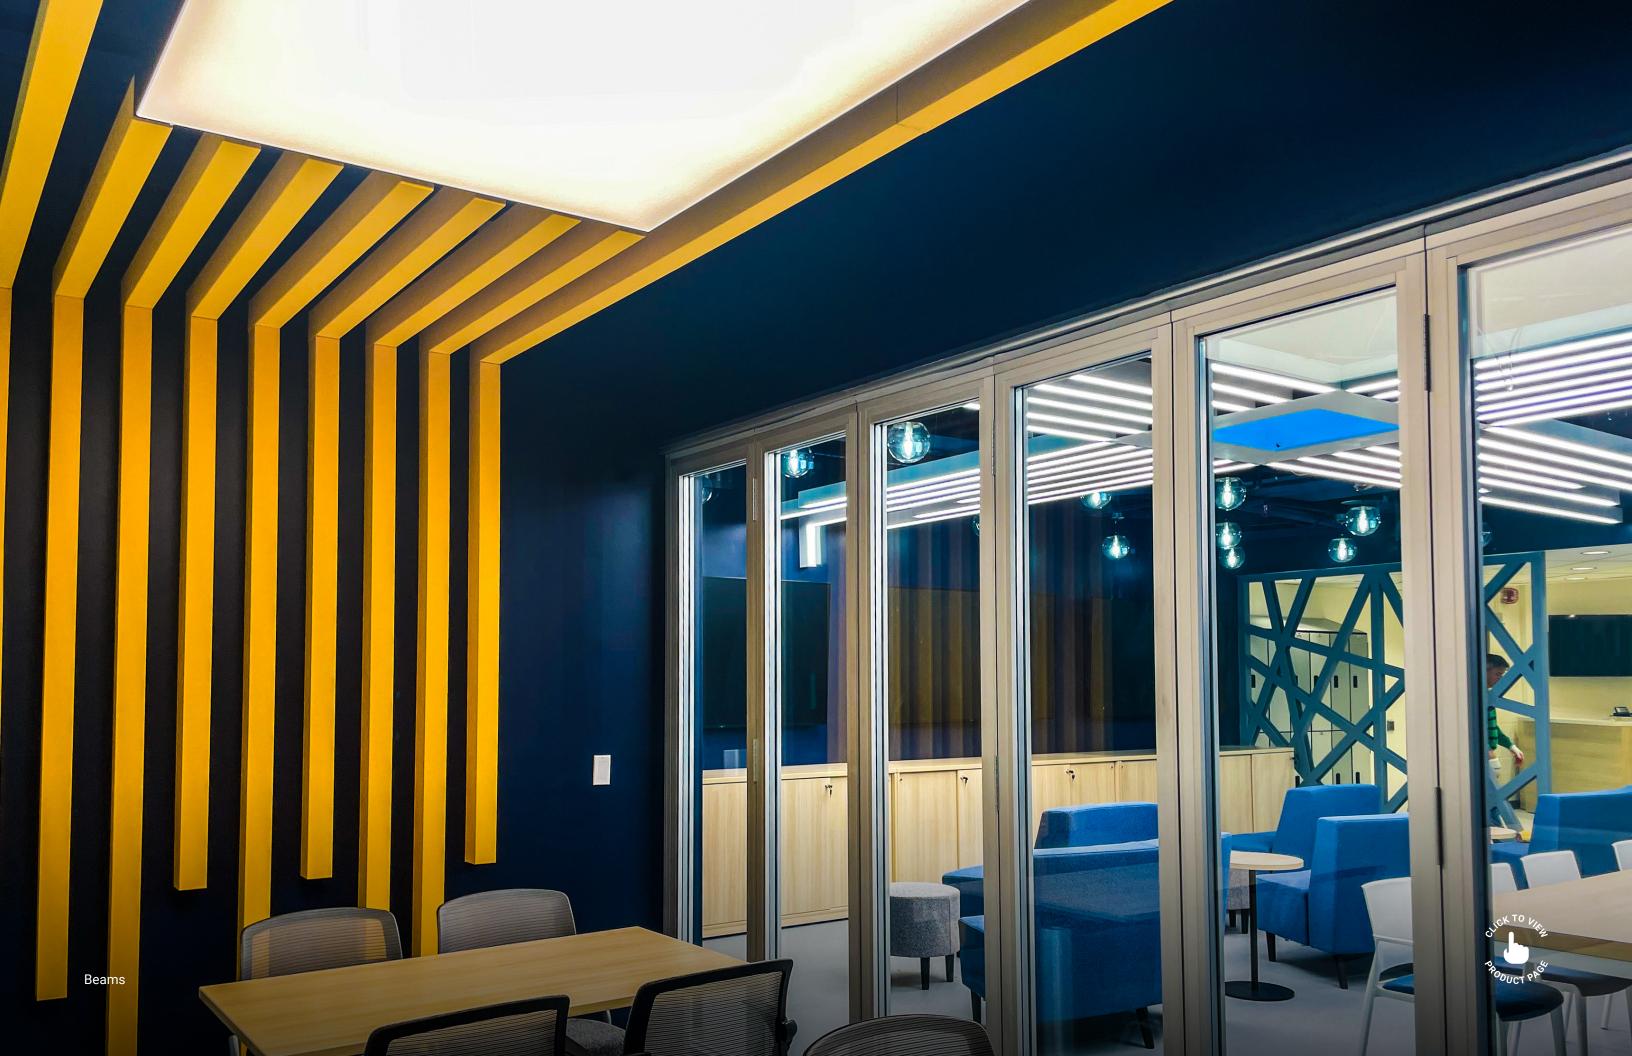

## Beams

Hush Beams can cover a massive surface area, absorbing unwanted reverberations. From muted hallways to bold, formal offices, we have beams in various lengths, colors, and patterns to fit any design.