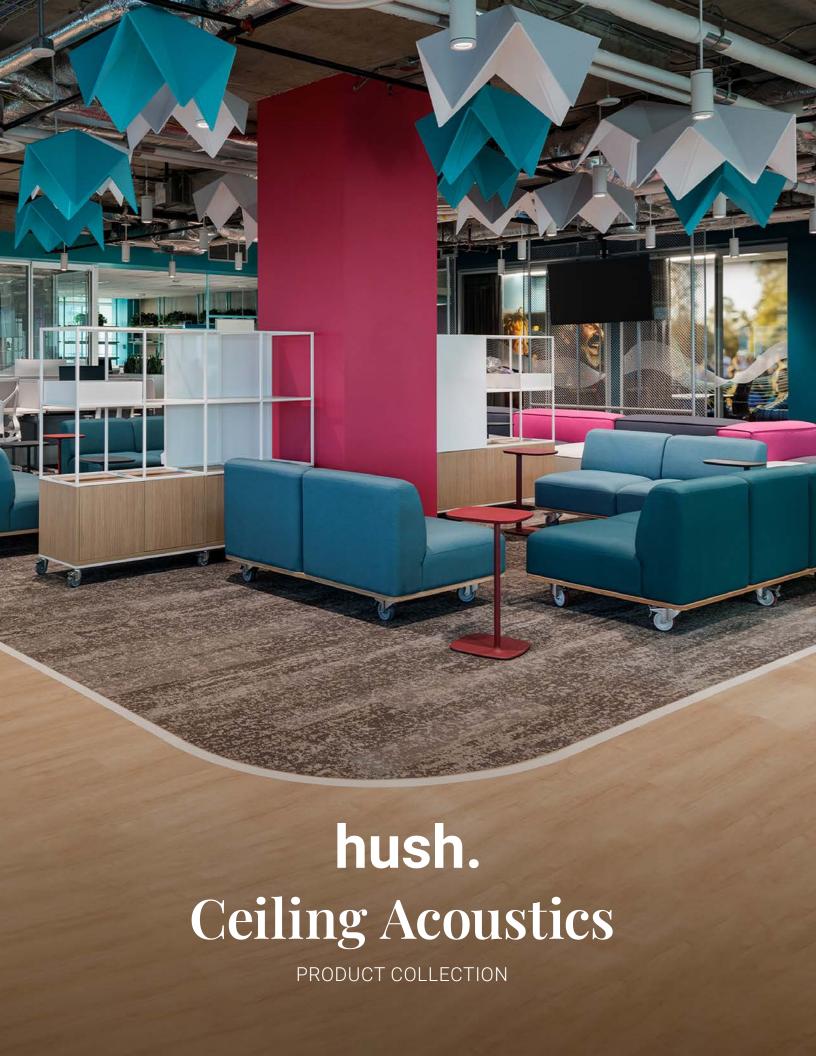

## Clouds

No matter what type of ceiling you have, an acoustic Cloud conceals any troublesome fixtures and attachments while adding a visually pleasing element. Because Hush Clouds come in a variety of shapes, sizes and colors, infinite design possibilities exist.