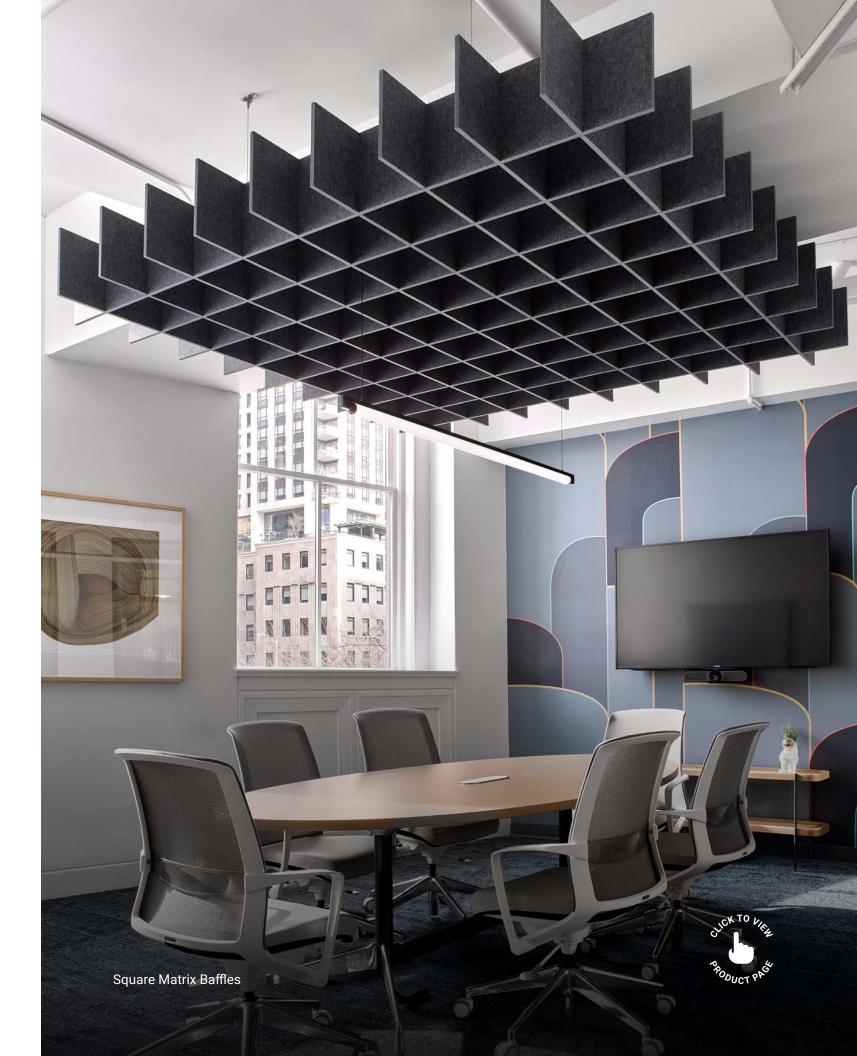

#### Matrix Baffles

Why not double the baffles? A suspension grid is created by joining two sets of baffles to create our Matrix Baffles. With so many possibilities and options, these Matrix Baffles can bring any space together and minimize ceiling echoes.