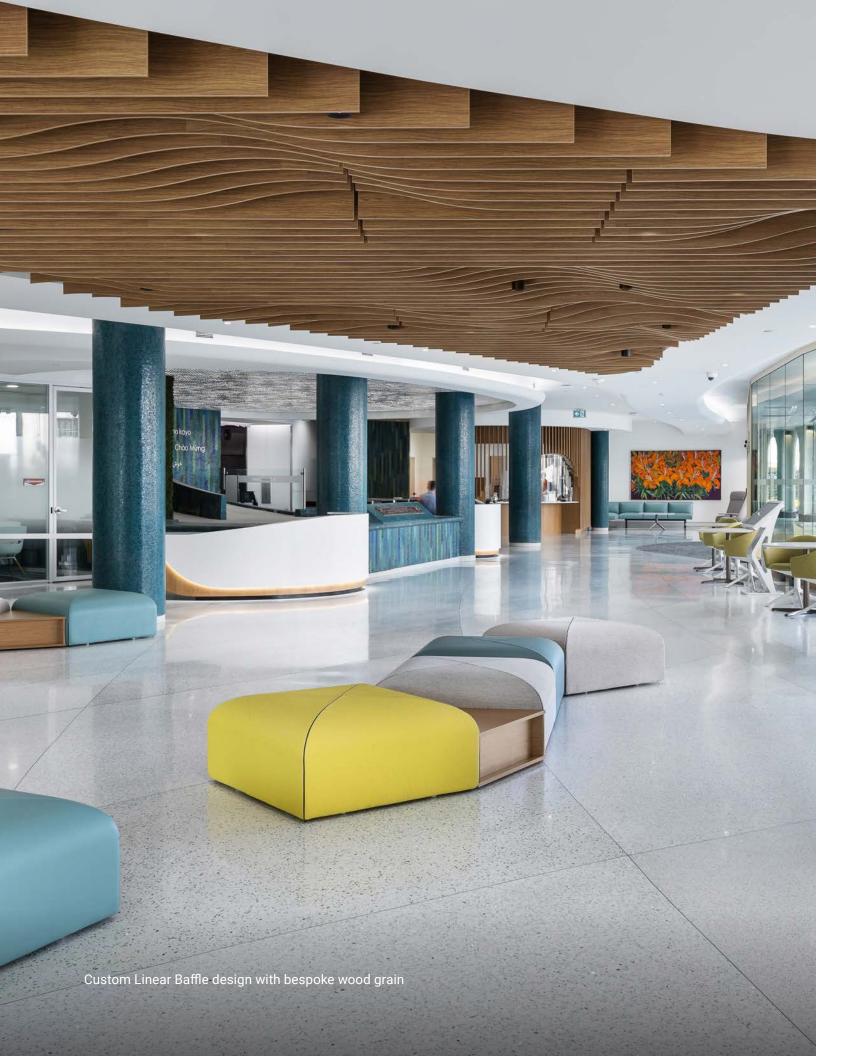

#### Linear Baffles

The use of acoustic Baffles can increase interest in an otherwise unattractive area. With a wide range of ceiling baffle shapes and sizes, you can create a statement. The Hush Baffles break up the sound, reducing the echoes and taking care of any unwanted noise.