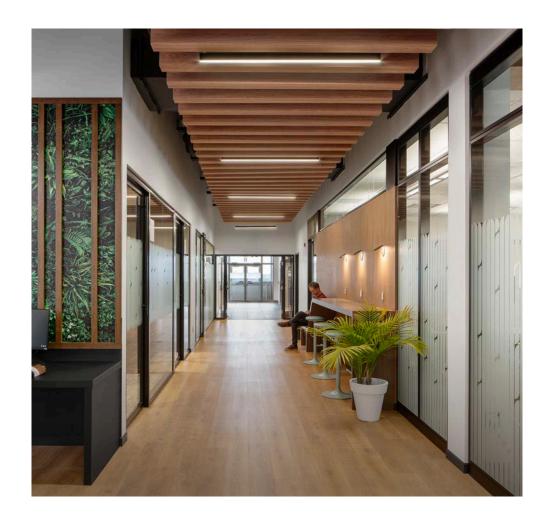

## Beams

Hush Beams can cover a massive surface area, absorbing unwanted reverberations. From muted hallways to bold, formal offices, we have beams in various lengths, colors, and patterns to fit any design.