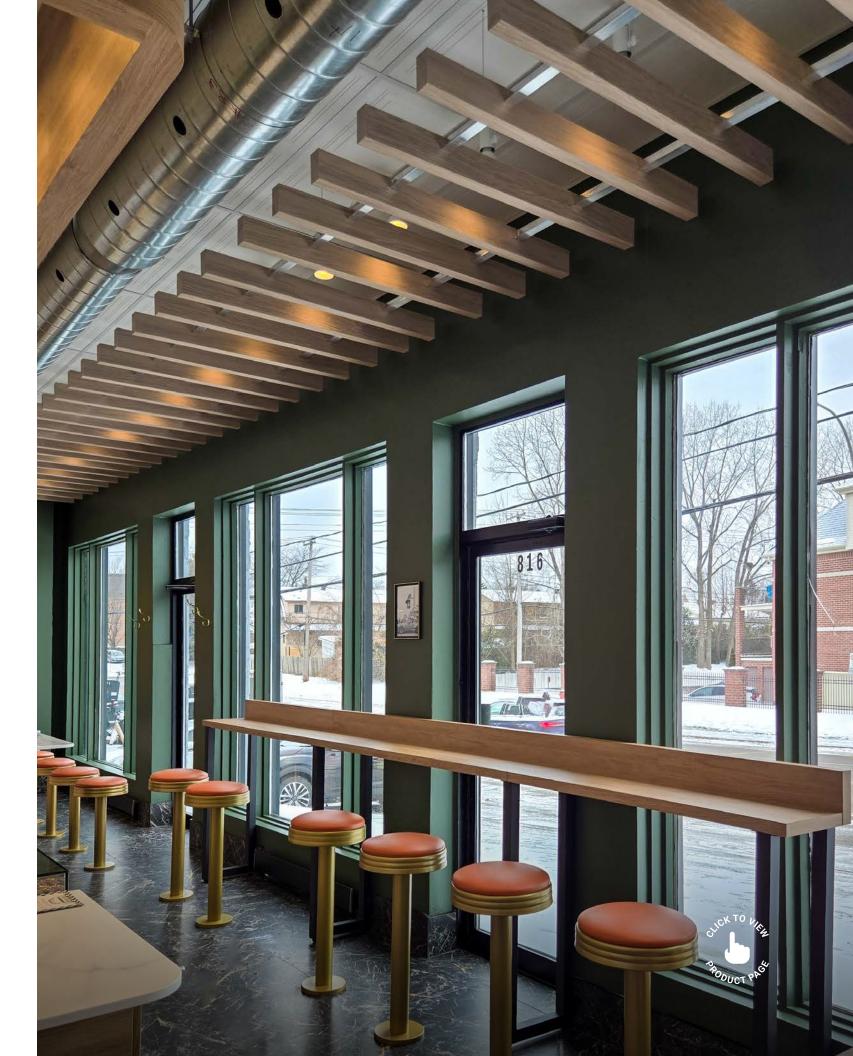

## Beams

Hush Beams can cover a massive surface area, absorbing unwanted reverberations. From muted hallways to bold, formal offices, we have beams in various lengths, colors, and patterns to fit any design.