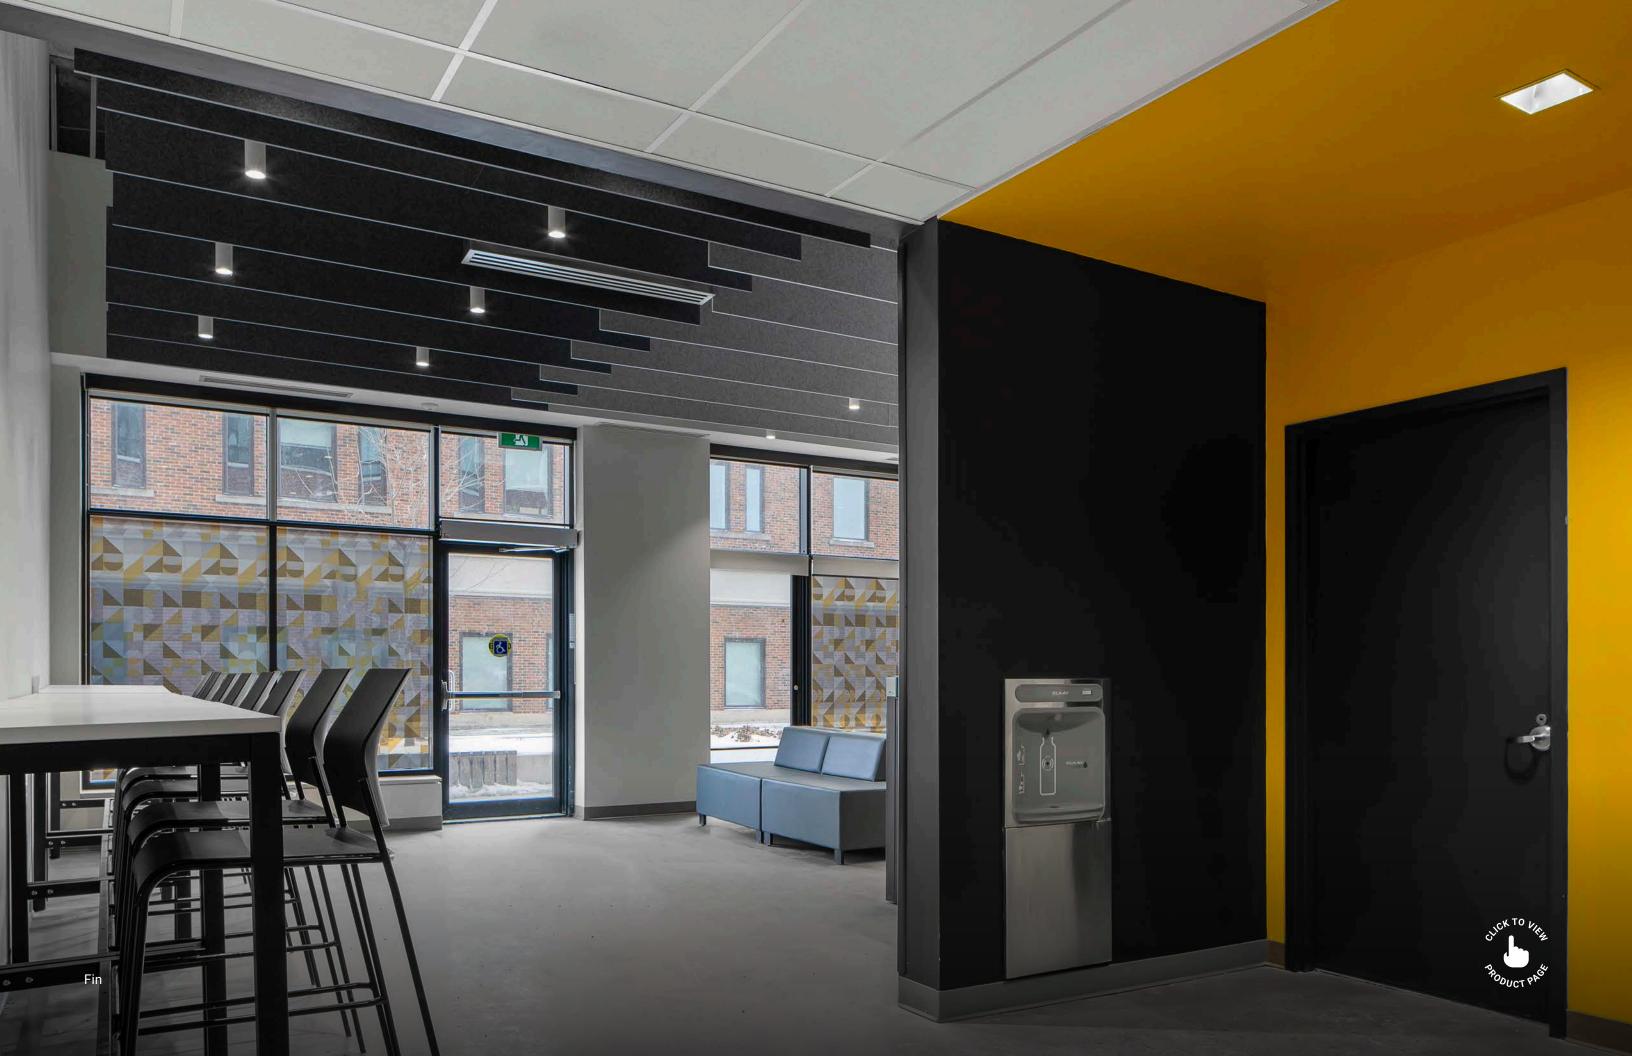

## Fin

In an open space, a bare ceiling will reflect sound back into the room, creating a loud and unpleasant acoustic environment. The independently mounted Hush Fin baffles break up the sound, reducing the echoes and taking care of any unwanted noise.