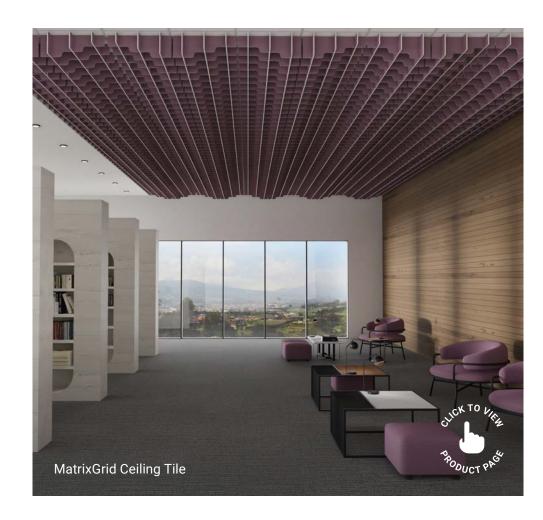

#### Matrix Baffles

Why not double the baffles? A suspension grid is created by joining two sets of baffles to create our Matrix Baffles. With so many possibilities and options, these Matrix Baffles can bring any space together and minimize ceiling echoes.