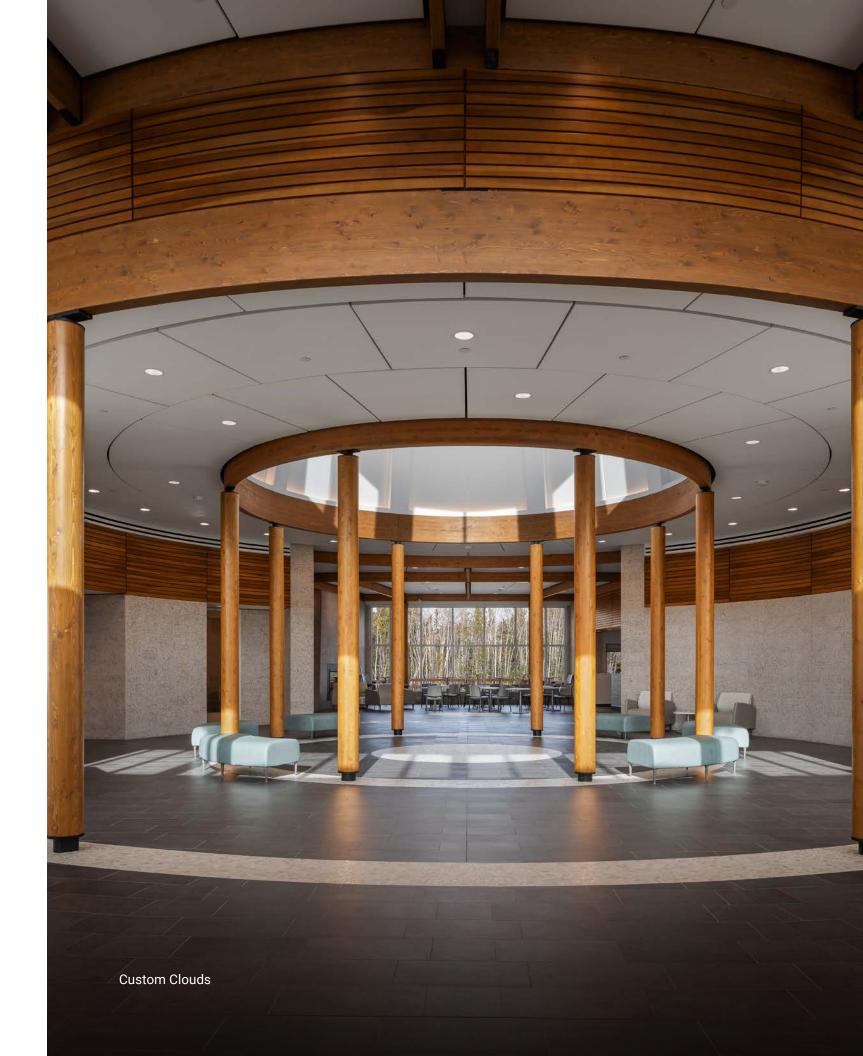

## Clouds

No matter what type of ceiling you have, an acoustic Cloud conceals any troublesome fixtures and attachments while adding a visually pleasing element. Because Hush Clouds come in a variety of shapes, sizes and colors, infinite design possibilities exist.